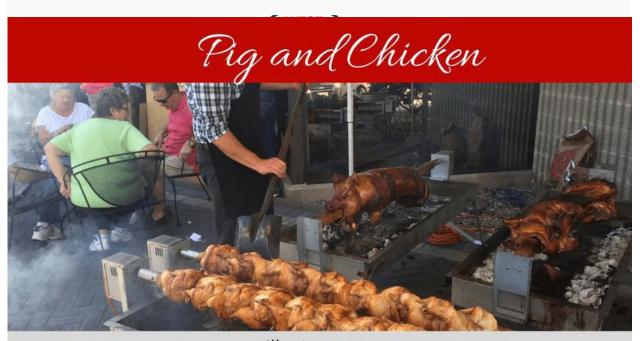

## Semi Service Pig and Chicken Menu

Semi Service consists of our catering professionals seasoning and injecting the meat to perfection. We will slow roast the suckling pigs and rotisserie chickens on site toperfection. Our opengrillconceptallowsyour guests towatch the pigs and chickens cook over hot coals for hours. We will have professional meat cutters on hand to expertly cut the meat in to serving size portions. You will be responsible for plate ware, service, any sides, and rolls. Delivery fee based on distance traveled. Staff fee of \$25/hour per staff member. A 5.5% sales tax will be added. Don't hesitate to call us if you have any questions at (262) 429-1896.