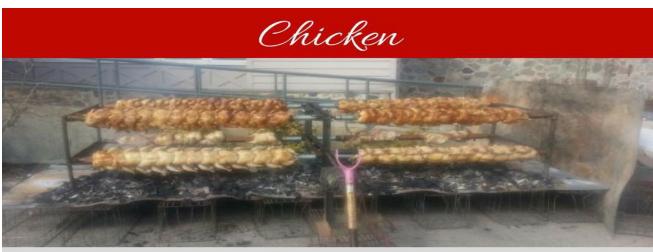

## Semi Service Pig and Chicken Menu

Semi Service consists of our catering professionals seasoning and injecting the meat to perfection. We will slow roast the suckling pigs and rotisserie chickens on site toperfection. Our opengrillconceptallowsyour guests towatch the pigs and chickens cook over hot coals for hours. We will have professional meat cutters on hand to expertly cut the meat in to serving size portions. You will be responsible for plate ware, service, any sides, and rolls. Delivery fee based on distance traveled. Staff fee of \$25/hour per staff member. A 5.5% sales tax will be added. Don't hesitate to call us if you have any questions at (262) 429-1896.