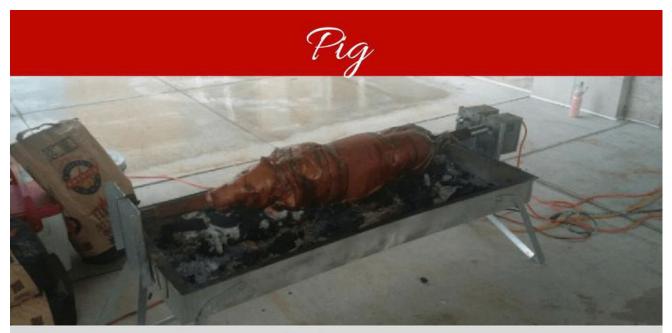

## Semi Service Pig and Chicken Menu

Semi Service consists of our catering professionals seasoning and injecting the meat to perfection. We will slow roast the suckling pigs and rotisserie chickens on site toperfection. Our opengrillconceptallowsyour guests towatch the pigs and chickens cook over hot coals for hours. We will have professional meat cutters on hand to expertly cut the meat in to serving size portions. You will be responsible for plate ware, service, any sides, and rolls. Delivery fee based on distance traveled. Staff fee of \$25/hour per staff member. A 5.5% sales tax will be added. Don't hesitate to call us if you have any questions at (262) 429-1896.